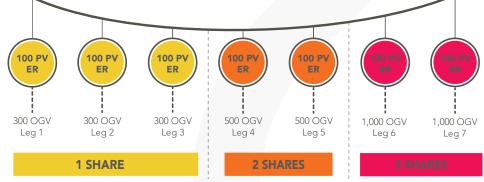

Qualifications:

- 1. Paid as a Star, Senior Star, or Executive
- 2. Have a 100 PV Essential Rewards order
- 3. Build three legs of at least 300 OGV each to qualify for one share. Add two legs of at least 500 OGV and receive two more shares. To earn three additional shares for an overall total of six, add two legs of at least 1,000 OGV each.

#### TOTAL POSSIBLE SHARES = 6

**MAXIMIZE YOUR EARNINGS** with additional payouts, including retail earnings, the Fast Start Bonus, and the Start Living Bonus! Learn more on the reverse of this flyer.