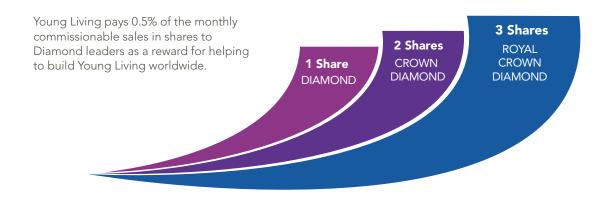

### **RISING STAR TEAM BONUS POOL**

Only Stars, Senior Stars, and Executives are eligible to earn shares based on 1% of all Young Living's monthly commissionable sales. The amount paid to the distributor is determined by the number of shares he or she earns.

### **GENERATION LEADERSHIP BONUS**

6.25% of all Young Living's monthly commissionable sales is paid out in shares according to your paid-as rank for the month and on the leaders in your organization on which you earn generation commissions.